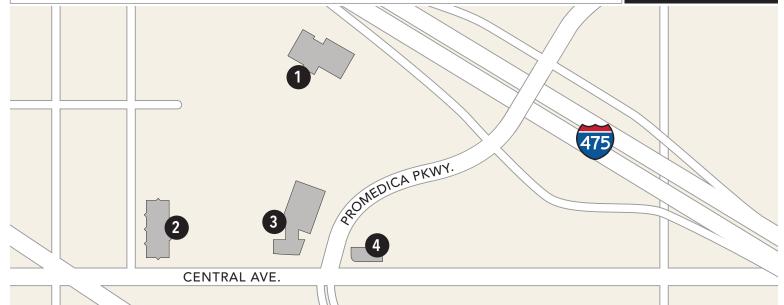

# **DRIVING DIRECTIONS**

TO ProMedica Toledo and Toledo Children's Hospitals from Area Expressways

### Traveling south on I-75

Take I-75 south to I-475 west. Take I-475 west to Exit 19, ProMedica Parkway. Turn left onto ProMedica Pkwy. Cross Central Ave. and follow signs to your desired campus destination.

# Traveling north on I-75

Take I-75 north to I-475 west. Take I-475 west to Exit 19, ProMedica Parkway. Turn left onto ProMedica Pkwy. Cross Central Ave. and follow signs to your desired campus destination.

## Traveling from US 23

Take US 23 to I-475 east. Take I-475 east to Exit 19, ProMedica Parkway. Cross Central Ave. and follow signs to your desired campus destination.

### Traveling from the Ohio Turnpike

Take the Ohio Turnpike to Exit 64 (Perrysburg/I-75). Enter I-75 north and continue following directions for traveling north on I-75.

# Traveling from I-280

Take I-280 north to I-75 south. Continue following directions for traveling south on I-75.