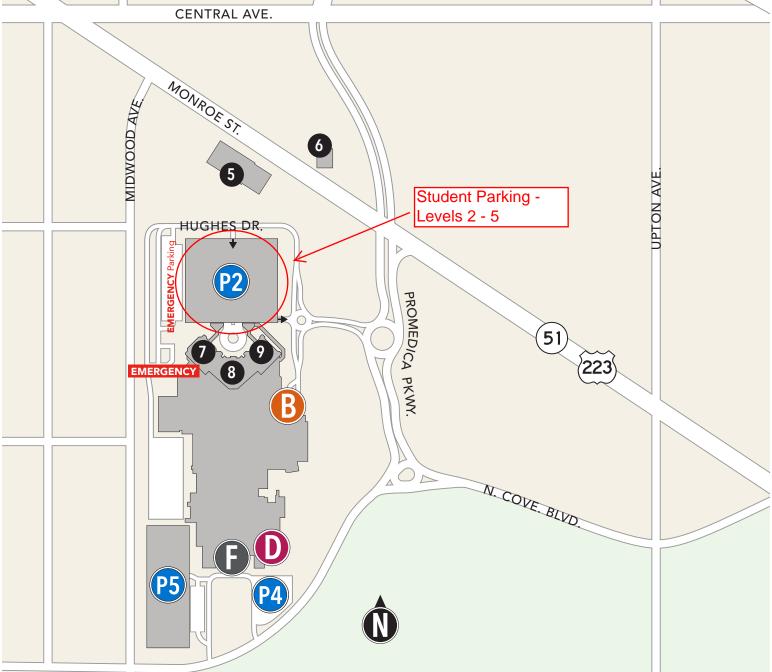

TOLEDO HOSPITAL | TOLEDO CHILDREN'S HOSPITAL

2142 N. Cove Blvd. Toledo, Ohio 43606 **419-291-4000** 866-865-4677

promedica.org

- 1 Parkway Surgery Center
- 2 Center for Health Services
- 3 Diabetes Center
- 4 Autism Center
- 5 Ronald McDonald House
- 6 The Flower Market
- 7 McIntosh Tower
- 8 Education Center
- 9 Jobst Tower

See next page for destination guide and driving directions.

| Destination                      | Parking   | Entrance  | Floor | Elevator                        |
|----------------------------------|-----------|-----------|-------|---------------------------------|
| Adult ICU                        | P5        | F         | 9     | F                               |
| Adult Psychiatry Unit            | P5        | F         | 8     | F                               |
| Audiology                        | P5        | F         | В     | ADA Elevator<br>near C Elevator |
| Breast Care                      | P2        | McIntosh  | 1     | McIntosh                        |
| Cafeteria                        | P5        | F         | 1     | F&C                             |
| Cardiac ICU                      | P5        | F         | 7     | F                               |
| Chapel                           | P5        | F         | 1     | С                               |
| Child Life Center                | P2        | В         | 5     | Children's                      |
| Credit Union                     | P2        | Jobst     | 1     | Jobst                           |
| Croxton Auditorium               | P5        | F         | 1     | F                               |
| Emergency<br>Chest Pain Center   | Emergency | Emergency | 1     |                                 |
| Endoscopy                        | P5        | F         | 2     | С                               |
| Gift Shop                        | P2        | В         | 1     | В                               |
| Gift Shop                        | P5        | F         | 1     | F&C                             |
| Heart and Vascular ICU           | P2        | В         | 2     | В                               |
| Heart and Vascular Institutes    | P5        | F         | 2     | F                               |
| Heart Failure Clinic             | P4        | D         | 1     | F                               |
| Hemodialysis                     | P5        | F         | 6     | F                               |
| Hyperbaric Medicine              | P5        | F         | 1     | С                               |
| Imaging Services                 | P2        | В         | 1     | В                               |
| Information                      | P2        | В         | 1     | В                               |
| Information                      | P5        | F         | 1     | F                               |
| Interventional Unit              | P5        | F         | 1     | F                               |
| Lab<br>(inside Imaging Services) | P2        | В         | 1     | В                               |
| Lab                              | P2        | Jobst     | 1     | Jobst                           |
| Labor and Delivery               | P5        | F         | 3     | F                               |
| Lactation Station                | P5        | F         | 1     | F                               |
| Maternal Fetal Medicine          | P5        | F         | 1     | F                               |
| Medical ICU                      | P5        | F         | 7     | F                               |
| Medical Records                  | P5        | F         | 1     | F                               |
| Mom and Me Boutique              | P5        | F         | 1     | F                               |
| Neuro ICU                        | P2        | В         | 10    | В                               |
| Neurophysiology                  | P5        | F         | В     | ADA Elevator<br>near C Elevator |
| Newborn ICU                      | P2        | В         | 3     | Children's                      |

| Destination                                         | Parking | Entrance              | Floor | Elevator                          |
|-----------------------------------------------------|---------|-----------------------|-------|-----------------------------------|
| Observation Unit                                    | P5      | F                     | 1     | С                                 |
| Oncology and Infusion<br>Center                     | P2      | В                     | 1     | В                                 |
| Outpatient Registration                             | P2      | Jobst                 | 1     | Jobst                             |
| Parking 2                                           | P2      | B, McIntosh,<br>Jobst | 1     | B, Children's,<br>McIntosh, Jobst |
| Parking 5                                           | P5      | F                     | 1     | F&C                               |
| Parkway Café                                        | P2      | В                     | 1     | В                                 |
| Patient Registration                                | P2      | В                     | 1     | В                                 |
| Patient Registration                                | P5      | F                     | 1     | F                                 |
| Patient Rooms 1021 – 1040                           | P2      | В                     | 10    | В                                 |
| Patient Rooms 1501 – 1524<br>(Pediatrics)           | P2      | В                     | 5     | Children's                        |
| Patient Rooms 1701 – 1740                           | P2      | В                     | 7     | В                                 |
| Patient Rooms 1801 – 1840                           | P2      | В                     | 8     | В                                 |
| Patient Rooms 1901 – 1940                           | P2      | В                     | 9     | В                                 |
| Patient Rooms 301 – 376                             | P5      | F                     | 3     | F                                 |
| Patient Rooms 401 – 449<br>(Transitional Care Unit) | P5      | F                     | 4     | F                                 |
| Patient Rooms 451 – 491                             | P5      | F                     | 4     | F                                 |
| Patient Rooms 524 – 543<br>(Pediatrics)             | P5      | F                     | 5     | F                                 |
| Patient Rooms 550 – 574<br>(Pediatrics)             | P5      | F                     | 5     | F                                 |
| Patient Rooms 601 – 620                             | P5      | F                     | 6     | F                                 |
| Patient Rooms 650 – 677                             | P5      | F                     | 6     | F                                 |
| Patient Rooms 701 – 720                             | P5      | F                     | 7     | F                                 |
| Patient Rooms 801 – 818                             | P5      | F                     | 8     | F                                 |
| Patient Rooms 966 – 991                             | P5      | F                     | 9     | F                                 |
| Pediatric Bronchoscopy                              | P5      | F                     | 5     | F                                 |
| Pediatric Hematology/<br>Oncology Center            | P2      | В                     | 5     | Children's                        |
| Pediatric ICU                                       | P5      | F                     | 5     | F                                 |
| Pediatric Psychiatry Unit                           | P2      | McIntosh              | 5     | McIntosh                          |
| Pediatric Sedation, Infusion and Research           | P5      | F                     | 5     | F                                 |
| Pharmacy Counter                                    | P2      | В                     | 1     | В                                 |
| Pre-Admission Testing                               | P2      | Jobst                 | 1     | Jobst                             |
| Surgery Waiting Area                                | P2      | В                     | 2     | В                                 |
| Surgical ICU                                        | P2      | В                     | 2     | В                                 |